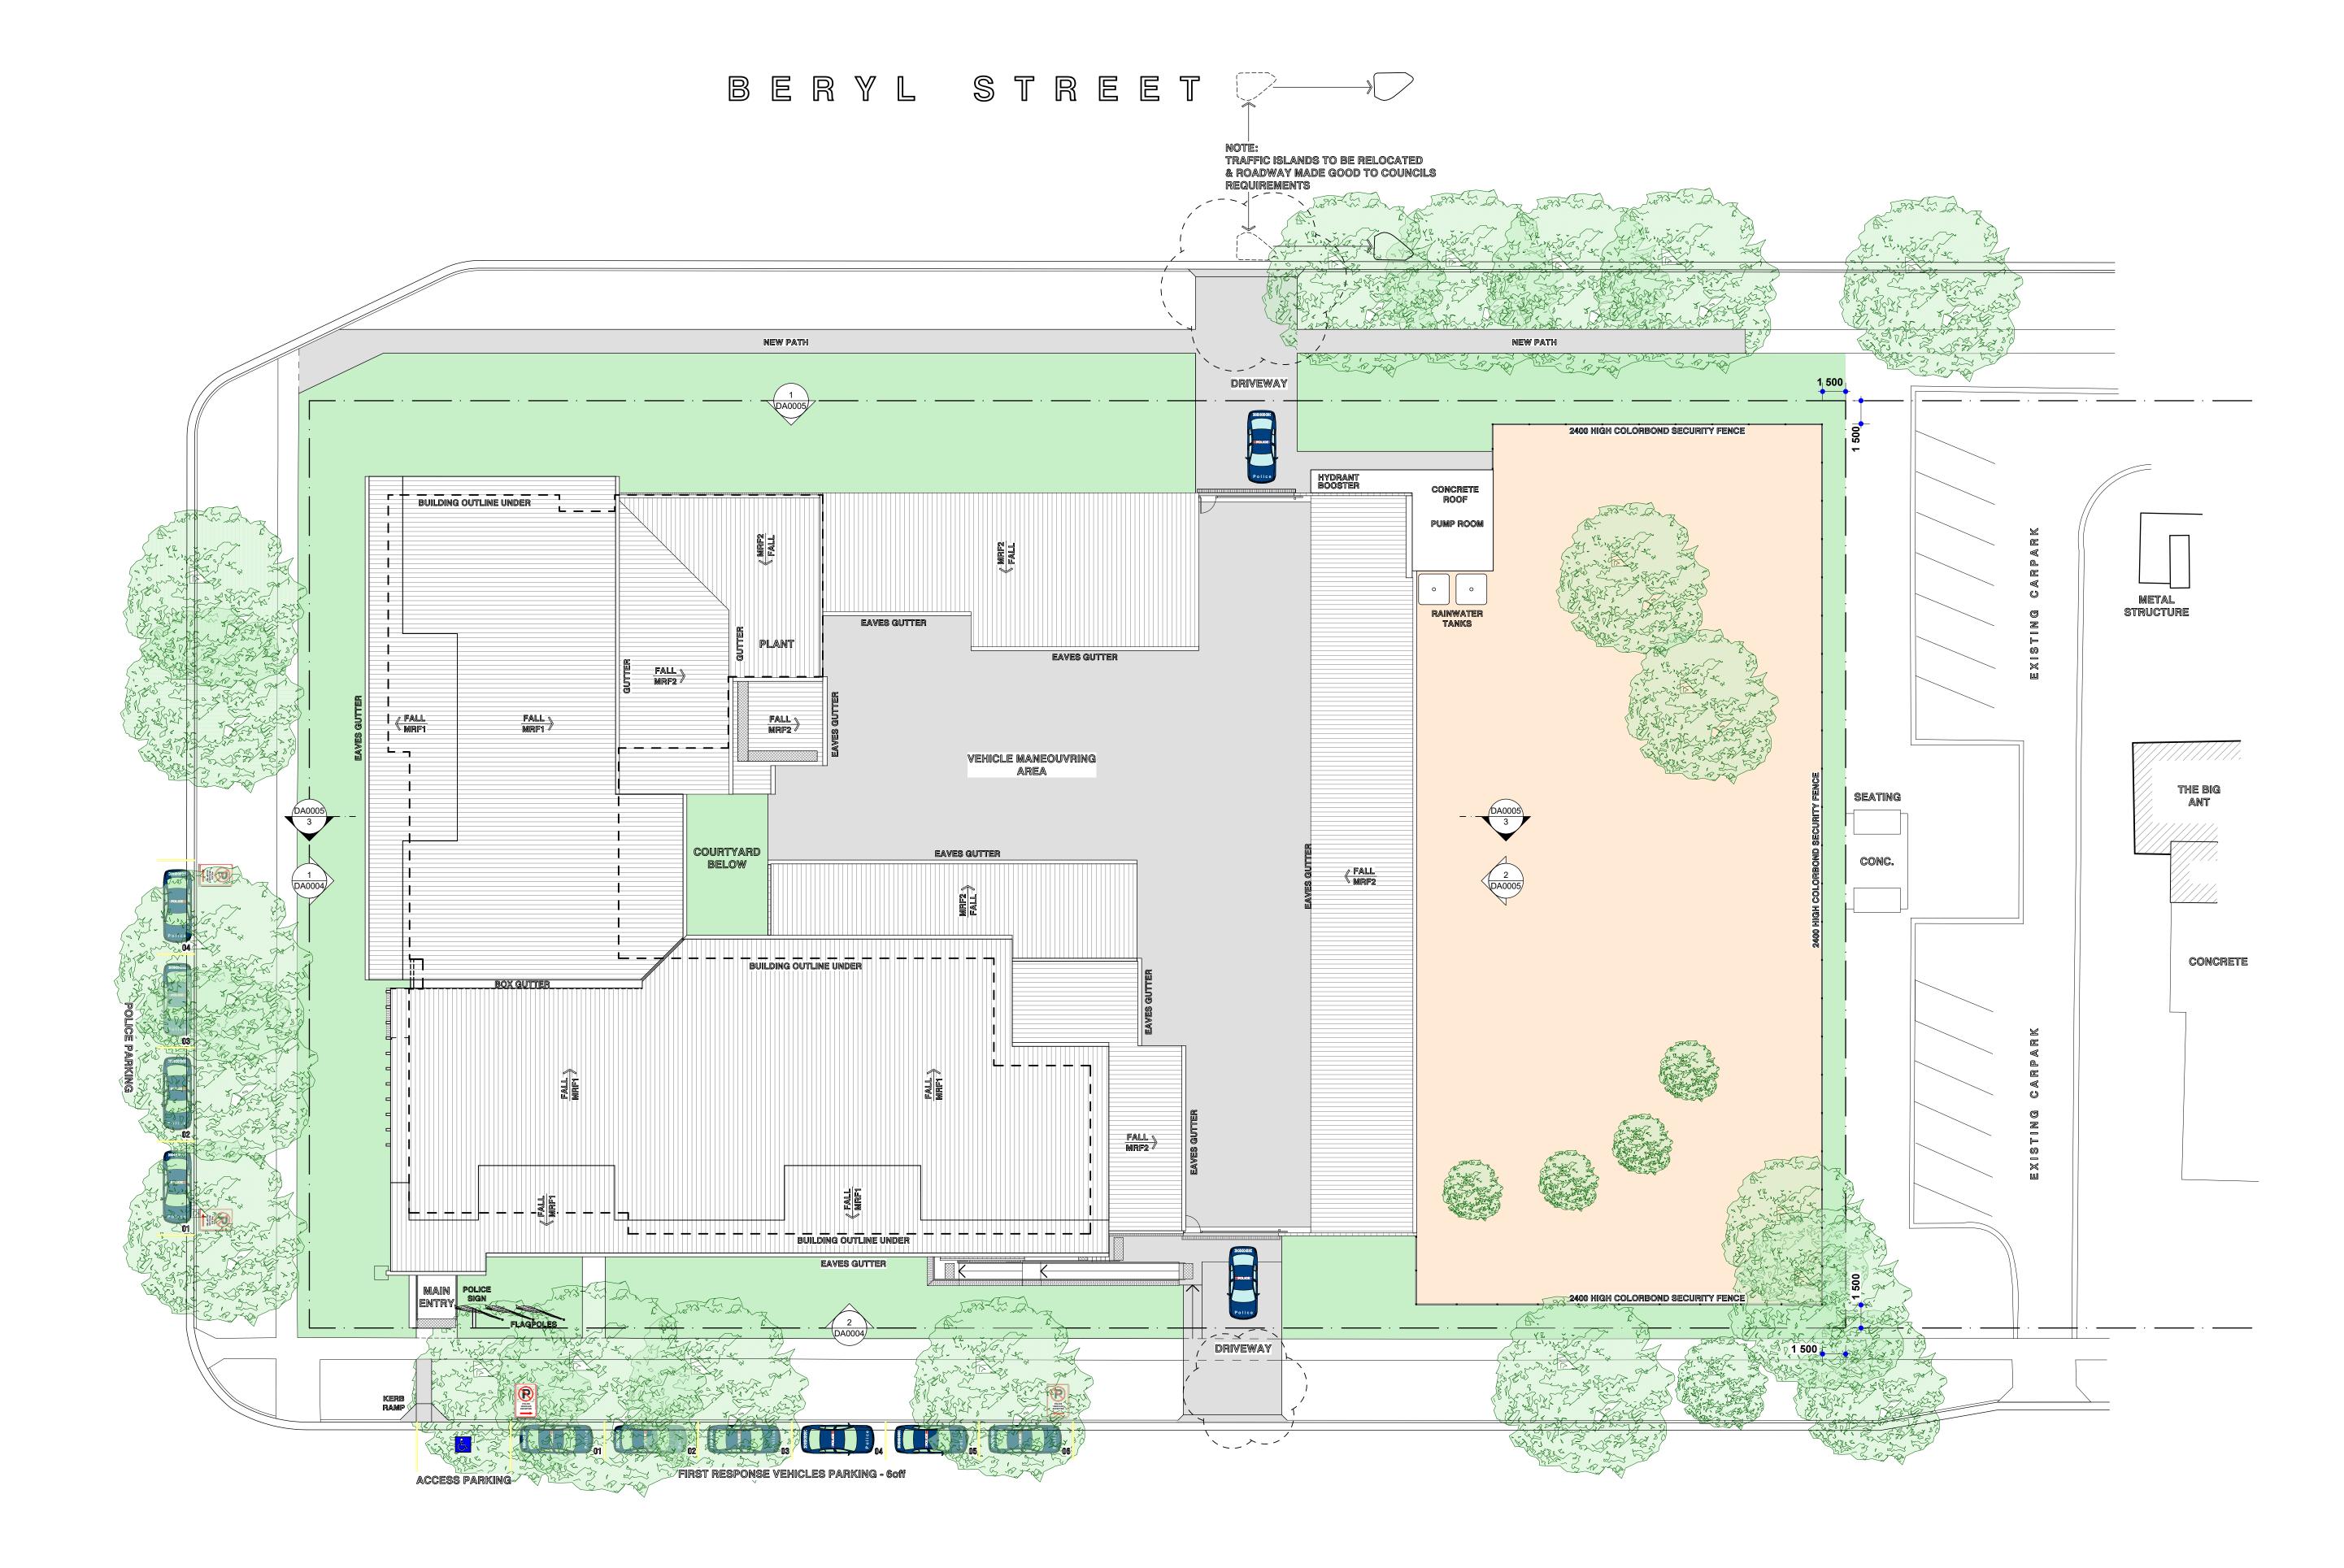

BROKEN HILL POLICE STATION 80 Blende Street, Broken Hill NSW 2880

DRAWING TITLE Development Proposal Site & Roof Plan

DA0001

460 Pacific Highway St Leonards 2065